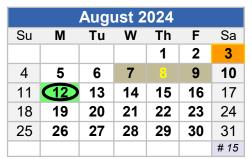

| Aug 3        |
|--------------|
| Aug 7-9      |
| Aug 8        |
| Aug 12       |
| Sep 2        |
| Oct 3-9      |
| Oct 9        |
| Oct 10-11    |
| Oct 14       |
| Nov 5        |
| Nov 11       |
| Nov 25-29    |
| Dec 18-20    |
| Dec 20       |
| Dec 23-Jan 3 |

Teacher Workdays / Prof Development
Back to School Open House
First Day of School; Q1 Starts
SCHOOL CLOSED - Labor Day
Parent Teacher Conferences 3-6
End of Quarter 1 (42 days)
SCHOOL CLOSED
Start of Quarter 2 / Q1 Report Cards
SCHOOL CLOSED - Election Day on the 5th
Veterans/Grandparents Day Performance
Thanksgiving Break - SCHOOL CLOSED
Half Day / MS/US Exams/ No Lunch or Aftercare
End of Quarter 2 (44 days)
SCHOOL CLOSED - Winter Break